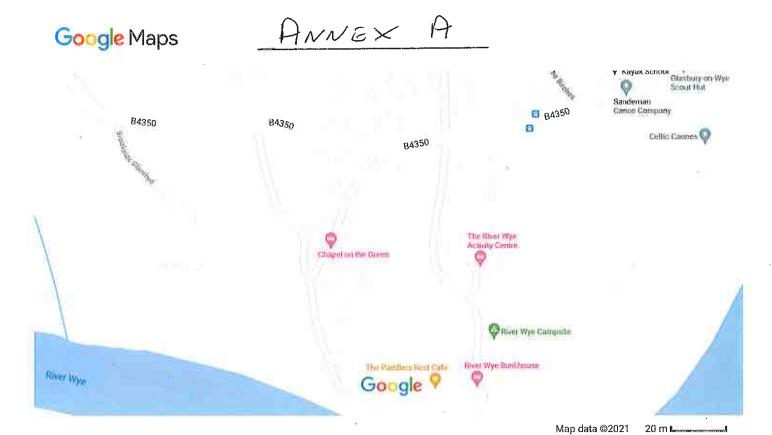

#### 1. APPLICATION

- 1.1 On the 22/03/2021, an application for a Premises Licence was received from River Wye Activity Centre Limited for River Wye Activity Centre, Glasbury House, Glasbury, Powys, HR3 5NW.
- 1.2 A location map of the premises is set out at **Annex A**, and a copy of the application and a plan of the premises are reproduced at **Annex B**.
- 1.3 The Proposed Premises is Activity Centre providing activities, conferencing & events.
- 1.4 The applicant & The Licensing Authority satisfied procedural obligations by consulting the Responsible Authorities and advertising the application.
- 1.5 The Applicant has applied for a Premises Licence authorising The Sale of Alcohol for both ON & OFF sales 12:00 to 21:30 Monday to Sunday