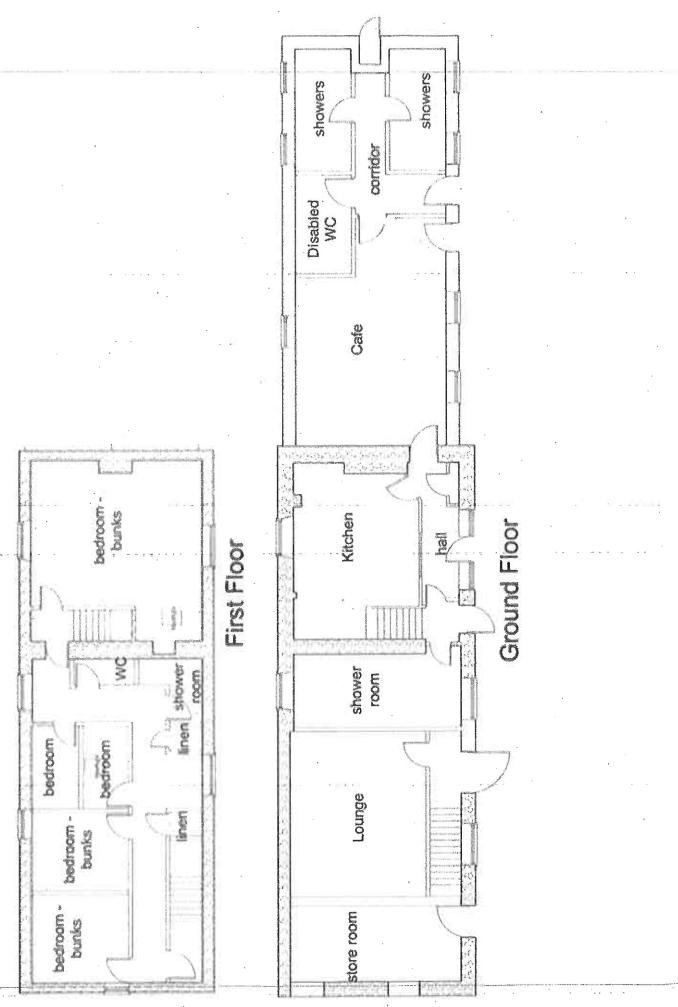

#### 1. APPLICATION

- 1.1 On the 22/03/2021, an application for a Premises Licence was received from River Wye Activity Centre Limited for River Wye Activity Centre, Glasbury House, Glasbury, Powys, HR3 5NW.
- 1.2 A location map of the premises is set out at **Annex A**, and a copy of the application and a plan of the premises are reproduced at **Annex B**.
- 1.3 The Proposed Premises is Activity Centre providing activities, conferencing & events.
- 1.4 The applicant & The Licensing Authority satisfied procedural obligations by consulting the Responsible Authorities and advertising the application.
- 1.5 The Applicant has applied for a Premises Licence authorising The Sale of Alcohol for both ON & OFF sales 12:00 to 21:30 Monday to Sunday